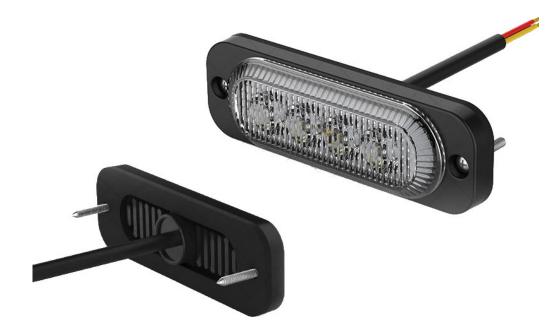

## **4 LED 3Watt Perimeter Lights**

SKU: B6104

## **Product Features**

101mm X 32mm X 10mm Sync / Async

Available in a range of solid or split colours, the Base6 LED warning light has a UV stabilised polycarbonate lens giving it added strength and durability.

It comes equipped with 4 x 3 Watt Gen3, high intensity LED's offering ultra bright light output and is certified to SAEJ595 Class 1 & CA Title 13.