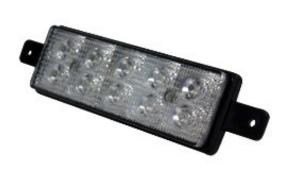

The FM880LED is an innovative full featured LED bull bar lamp comprising indicator, front position and integrated daytime running lamp (DRL) functions in a single package solution. The lamp provides an additional safety feature of fully compliant DRL. This lamp features a heavy duty construction designed specifically for SUVs and extreme environments, the clear lens design is highly aesthetic to match modern vehicle styling. An intelligent mounting system allows for the lamp to be mounted via tabs or rear mounted if required. Dimensions of the FM880LED allow for retrofit, upgrade or replacement of similar style older bull bar lamps. Suit OE, SUV and commercial applications.

## **Features**

- Full function with integrated DRL
- Highly aesthetic lens design to suit modern vehicle styles
- Intelligent mounting system with optional tabs
- Heavy duty construction
- Fully ADR compliant