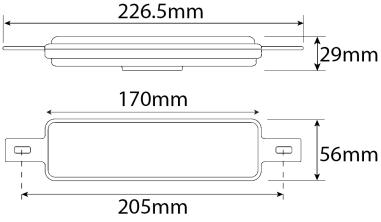

## **Specification**

| Input Voltage  | 9-33V DC Varivolt®                                                            |
|----------------|-------------------------------------------------------------------------------|
| Wattage        | Front Position: 1.8W Front Direction Indicator:3.7W Daytime Running Lamp:3.8W |
| Dimensions     | 170mm X 55mm X 30mm                                                           |
| Operating Temp | -20°C to 50°C                                                                 |
| IP Rating      | IP67                                                                          |
| Materials      | Polycarbonate                                                                 |
| ADR Compliance | Yes                                                                           |
| LED Type       | High Quality LED x10                                                          |