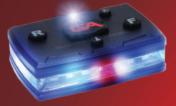

### **Fueled By Innovation**

The Elite Series is our newest and most advanced model, and features a complete redesign of our original safety lighting devices. With this evolved safety device our designers pushed the limits and developed literally the most advanced personal safety light on the planet. The Elite Series is smaller, lighter, stronger, and brighter than previous models while boasting some of the most advanced LED lighting technology on the market.

These devices feature a custom designed lithium ion rechargeable battery, built-in rare earth magnet, multiple mounting accessories, high powered LEDs providing over 4+ miles of visibility, independent front, rear, and top light controls, an ultra-bright white LED on top, emergency mode, three brightness settings, a 360° light pattern, a polycarbonate and waterproof exterior, and a universal micro-USB charging port. The Elite Series is small enough for the everyday adventurer to use, but tough enough for first responder and construction use as well.

## Elite Devices

GA-ELT-WBY White/Blue & Yellow