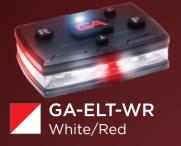

**

Guardian Angel Elite Series wearable safety lights are trusted by thousands of people across the world to help keep them safe. Each device is engineered using the highest-grade components to ensure durability, cutting-edge functionality, and unparalleled versatility for any situation.

What Others Are Saying...



Trent S.



### **Numerous Mounting Options**

Applications for individuals, epaulets, vehicles, bikes, ATVs, snowmobiles, canines, turnout gear, medical bags, dashboards, windows, belts, hard hats, soft caps, cones, head gear, traffic signs, boats, tree stands, safety vests,

#### **Stealth Work Light Feature**

Single red LED work light for low light environments.



"All officers need this!"



Joe K.

Piece of Equipment" Eddie M.

"Awesome product"

## Elite Devices











GA-ELT-WBY White/Blue & Yellow







## Law Enforcement Devices





One of our core markets is devoted to our brothers and sisters risking their lives as law enforcement officers. With them and their safety in mind, we designed the most versatile and highest performing law enforcement safety light offered on the market today. The Elite Series Law Enforcement models boasts white, red, and blue high-powered LEDs, a red low light work light, enhanced hands-free white work lights, and independent light controls on the front and back which allows different lighting patterns for any situation. Add in waterproof casing as well as a variety of interchangeable mounting options and you have a safety device that truly stands by itself.



**GA-ELT-IR** All Infrared

Eighteen (18) 940 nanomete