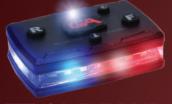

## Law Enforcement Devices

One of our core markets is devoted to our brothers and sisters risking their lives as law enforcement officers. With them and their safety in mind, we designed the most versatile and highest performing law enforcement safety light offered on the market today. The Elite Series Law Enforcement models boasts white, red, and blue high-powered LEDs, a red low light work light, enhanced hands-free white work lights, and independent light controls on the front and back which allows different lighting patterns for any situation. Add in waterproof casing as well as a variety of interchangeable mounting options and you have a safety device that truly stands by itself.