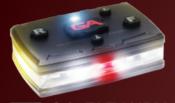

Guardian Angel Elite Series wearable safety lights are trusted by thousands of people across the world to help keep them safe. Each device is engineered using the highest-grade components to ensure durability, cutting-edge functionality, and unparalleled versatility for any situation.

What Others Are Saying...



Trent S.



### **Numerous Mounting Options**

Applications for individuals, epaulets, vehicles, bikes, ATVs, snowmobiles, canines, turnout gear, medical bags, dashboards, windows, belts, hard hats, soft caps, cones, head gear, traffic signs, boats, tree stands, safety vests,

#### **Stealth Work Light Feature**

Single red LED work light for low light environments.



"All officers need this!"



Joe K.

Piece of Equipment" Eddie M.

"Awesome product"

## Elite Devices











GA-ELT-WBY White/Blue & Yellow







## Law Enforcement Devices





One of our core markets is devoted to our brothers and sisters risking their lives as law enforcement officers. With them and their safety in mind, we designed the most versatile and highest performing law enforcement safety light offered on the market today. The Elite Series Law Enforcement models boasts white, red, and blue high-powered LEDs, a red low light work light, enhanced hands-free white work lights, and independent light controls on the front and back which allows different lighting patterns for any situation. Add in waterproof casing as well as a variety of interchangeable mounting options and you have a safety device that truly stands by itself.



**GA-ELT-IR** All Infrared

Eighteen (18) 940 nanometer in