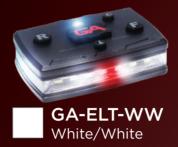

ty**

Guardian Angel Elite Series wearable safety lights are trusted by thousands of people across the world to help keep them safe. Each device is engineered using the highest-grade components to ensure durability, cutting-edge functionality, and unparalleled versatility for any situation.

What Others Are Saying...



Trent S.



### **Numerous Mounting Options**

Applications for individuals, epaulets, vehicles, bikes, ATVs, snowmobiles, canines, turnout gear, medical bags, dashboards, windows, belts, hard hats, soft caps, cones, head gear, traffic signs, boats, tree stands, safety vests,

#### **Stealth Work Light Feature**

Single red LED work light for low light environments.



"All officers need this!"



Joe K.

Piece of Equipment" Eddie M.

"Awesome product"

## Elite Devices











GA-ELT-WBY White/Blue & Yellow







## Law Enforcement Devices





One of our core markets is devoted to our brothers and sisters risking their lives as law enforcement officers. With them and their safety in mind, we designed the most versatile and highest performing law enforcement safety light offered on the market today. The Elite Series Law Enforcement models boasts white, red, and blue high-powered LEDs, a red low light work light, enhanced hands-free white work lights, and independent light controls on the front and back which allows different lighting patterns for any situation. Add in waterproof casing as well as a variety of interchangeable mounting options and you have a safety device that truly stands by itself.



**GA-ELT-IR** All Infrared

Eighteen (18) 940 nanome