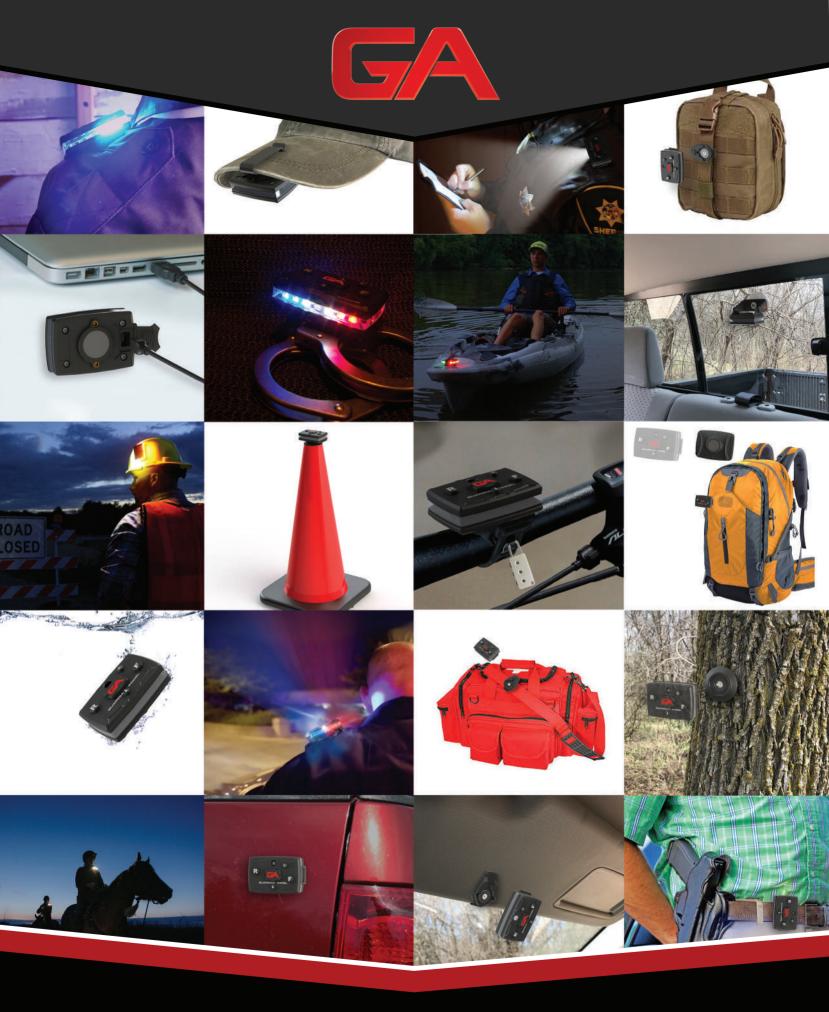

### **Numerous Mounting Options**

Applications for individuals, epaulets, vehicles, bikes, ATVs, snowmobiles, canines, turnout gear, medical bags, dashboards, windows, belts, hard hats, soft caps, cones, head gear, traffic signs, boats, tree stands, safety vests,

## Law Enforcement Devices

One of our core markets is devoted to our brothers and sisters risking their lives as law enforcement officers. With them and their safety in mind, we designed the most versatile and highest performing law enforcement safety light offered on the market today. The Elite Series Law Enforcement models boasts white, red, and blue high-powered LEDs, a red low light work light, enhanced hands-free white work lights, and independent light controls on the front and back which allows different lighting patterns for any situation. Add in waterproof casing as well as a variety of interchangeable mounting options and you have a safety device that truly stands by itself.