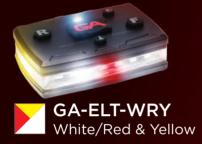

Guardian Angel Elite Series wearable safety lights are trusted by thousands of people across the world to help keep them safe. Each device is engineered using the highest-grade components to ensure durability, cutting-edge functionality, and unparalleled versatility for any situation.

What Others Are Saying...



Trent S.



### **Numerous Mounting Options**

Applications for individuals, epaulets, vehicles, bikes, ATVs, snowmobiles, canines, turnout gear, medical bags, dashboards, windows, belts, hard hats, soft caps, cones, head gear, traffic signs, boats, tree stands, safety vests,

#### **Stealth Work Light Feature**

Single red LED work light for low light environments.



"All officers need this!"



Joe K.

Piece of Equipment" Eddie M.

"Awesome product"

## Elite Devices











GA-ELT-WBY White/Blue & Yellow







## Law Enforcement Devices





One of our core markets is devoted to our brothers and sisters risking their lives as law enforcement officers. With them and their safety in mind, we designed the most versatile and highest performing law enforcement safety light offered on the market today. The Elite Series Law Enforcement models boasts white, red, and blue high-powered LEDs, a red low light work light, enhanced hands-free white work lights, and independent light controls on the front and back which allows different lighting patterns for any situation. Add in waterproof casing as well as a variety of interchangeable mounting options and you have a safety device that truly stands by itself.



**GA-ELT-IR** All Infrared

Eighteen (18) 940 nanometer