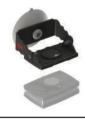

variety of interchangeable mounting options and you have a safety device that truly stands by itself.



**GA-ELT-IR** All Infrared

Eighteen (18) 940 nanometer infrared LEDs

2 second button hold to activate (avoid inadvertent activation)

Front and rear controls

Constant on and strobe settings



GA-ELT-RBIR Red/Blue & IR Hybrid



GA-ELT-BBIR Blue/Blue & IR Hybrid

Same light configuration as standard LE models, but replaces the single white LED on top of the device with an Infrared LED

Activated by pushing the GA emergency button

Red work light flashes faintly every few seconds when IR top light is activated

2 second button hold to activate front and back LEDs (avoids inadvertent activation)

Once front or back LEDs activated, buttons become immediately responsive

## Accessories



**GA-ELT-WM** Window Mount Bracket with Magnetic Mount



**GA-ELT-SC** Strap-Epaulet Snap Lock Mount



**GA-ELT-UBM** Bike/Rail U Bracket Mount with Magnetic Mount



**GA-ELT-RBM** Bike/Rail Rubber Strap Mount with Magnetic Mount



GA-ELT-HHM Hard Hat Mount with Magnetic Mount



**GA-ELT-UC** Universal Clip Mount with Magnetic Mount



**GA-ELT-CM** Safety Cone Mount with Magnetic Mount



**GA-ELT-BM** Boat/Marine Mount with Magnetic Mount



**GA-ELT-CHL Canine Harness - Includes** two patches



**GA-ELT-AS** Velcro Arm Strap



**GA-ELT-CC** Car Charger with Micro USB Cable



**GA-ELT-MMB Replacement Magnet Mount** Base

What Others Are Saying...



★★★★★ "Finally, someone got it right!" Michael B.



Have" Sara D.



★★★★★ "Construction Safety Must ★★★★ "Best personal safety l