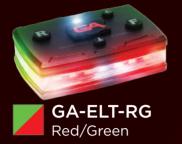

lity**

Guardian Angel Elite Series wearable safety lights are trusted by thousands of people across the world to help keep them safe. Each device is engineered using the highest-grade components to ensure durability, cutting-edge functionality, and unparalleled versatility for any situation.

What Others Are Saying...



Trent S.



### **Numerous Mounting Options**

Applications for individuals, epaulets, vehicles, bikes, ATVs, snowmobiles, canines, turnout gear, medical bags, dashboards, windows, belts, hard hats, soft caps, cones, head gear, traffic signs, boats, tree stands, safety vests,

#### **Stealth Work Light Feature**

Single red LED work light for low light environments.



"All officers need this!"



Joe K.

Piece of Equipment" Eddie M.

"Awesome product"

## Elite Devices











GA-ELT-WBY White/Blue & Yellow







## Law Enforcement Devices





One of our core markets is devoted to our brothers and sisters risking their lives as law enforcement officers. With them and their safety in mind, we designed the most versatile and highest performing law enforcement safety light offered on the market today. The Elite Series Law Enforcement models boasts white, red, and blue high-powered LEDs, a red low light work light, enhanced hands-free white work lights, and independent light controls on the front and back which allows different lighting patterns for any situation. Add in waterproof casing as well as a variety of interchangeable mounting options and you have a safety device that truly stands by itself.



**GA-ELT-IR** All Infrared

Eighteen (18) 940 nano