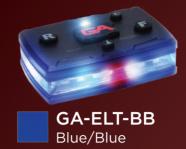

## Law Enforcement Devices

One of our core markets is devoted to our brothers and sisters risking their lives as law enforcement officers. With them and their safety in mind, we designed the most versatile and highest performing law enforcement safety light offered on the market today. The Elite Series Law Enforcement models boasts white, red, and blue high-powered LEDs, a red low light work light, enhanced hands-free white work lights, and independent light controls on the front and back which allows different lighting patterns for any situation. Add in waterproof casing as well as a variety of interchangeable mounting options and you have a safety device that truly stands by itself.