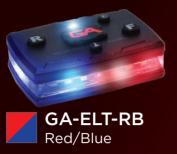

## Law Enforcement Devices

One of our core markets is devoted to our brothers and sisters risking their lives as law enforcement officers. With them and their safety in mind, we designed the most versatile and highest performing law enforcement safety light offered on the market today. The Elite Series Law Enforcement models boasts white, red, and blue high-powered LEDs, a red low light work light, enhanced hands-free white work lights, and independent light controls on the front and back which allows different lighting patterns for any situation. Add in waterproof casing as well as a variety of interchangeable mounting options and you have a safety device that truly stands by itself.