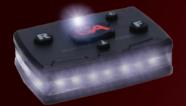

#### **Stealth Work Light Feature**

Single red LED work light for low light environments.

"All officers need this!"

Joe K.

Piece of Equipment" Eddie M.

"Awesome product"