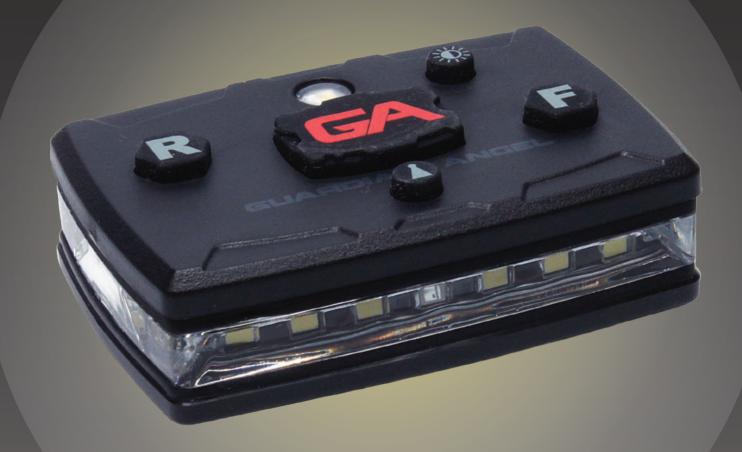

These devices feature a custom designed lithium ion rechargeable battery, built-in rare earth magnet, multiple mounting accessories, high powered LEDs providing over 4+ miles of visibility, independent front, rear, and top light controls, an ultra-bright white LED on top, emergency mode, three brightness settings, a 360° light pattern, a polycarbonate and waterproof exterior, and a universal micro-USB charging port. The Elite Series is small enough for the everyday adventurer to use, but tough enough for first responder and construction use as well.

#### Increased visibility

Tested up to 4 miles of visibility using high powered LEDs. 360° illumination

#### **Portable & Versatile**

Built in Neodymium magnet and corresponding magnet clip (included) attaches to nearly any surface.

#### **Light Output & Flashing Pattern**

The Elite Series has three brightness settings - low, medium, and high. Easily toggle through the settings depending on what the situation calls for. Either side has constant on or flashing settings.