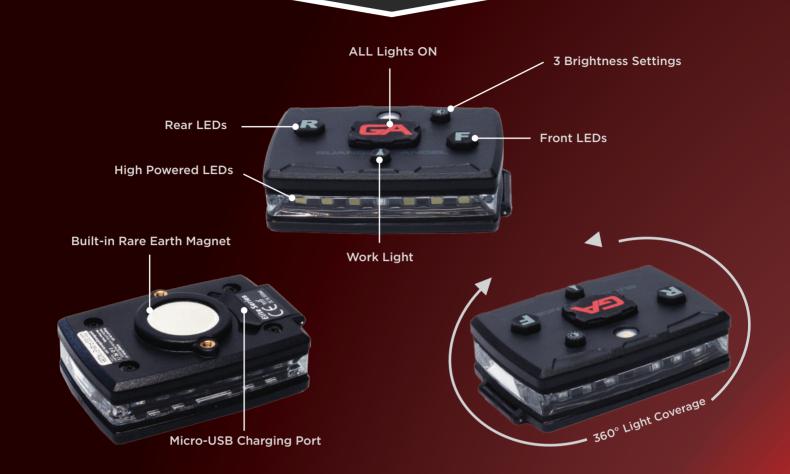

These devices feature a custom designed lithium ion rechargeable battery, built-in rare earth magnet, multiple mounting accessories, high powered LEDs providing over 4+ miles of visibility, independent front, rear, and top light controls, an ultra-bright white LED on top, emergency mode, three brightness settings, a 360° light pattern, a polycarbonate and waterproof exterior, and a universal micro-USB charging port. The Elite Series is small enough for the everyday adventurer to use, but tough enough for first responder and construction use as well.

#### **Portable & Versatile**

Built in Neodymium magnet and corresponding magnet clip (included) attaches to nearly any surface.

#### **Light Output & Flashing Pattern**

The Elite Series has three brightness settings - low, medium, and high. Easily toggle through the settings depending on what the situation calls for. Either side has constant on or flashing settings.

#### Long Battery Life

State of the art custom built lithium ion rechargeable battery using micro-USB charger (included) offers between 4 and 150 hour run time, based on light mode and brightness setting. Recharge time of less than three hours.

### **Numerous Mounting Options**

Applications for individuals, epaulets, vehicles, bikes, ATVs, snowmobiles, canines, turnout gear, medical bags, dashboards, windows, belts, hard hats, soft caps, cones, head gear, traffic signs, boats, tree stands, safety vests,