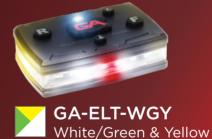

afety lights are trusted by thousands of people across the world to help keep them safe. Each device is engineered using the highest-grade components to ensure durability, cutting-edge functionality, and unparalleled versatility for any situation.

What Others Are Saying...



Trent S.



### **Numerous Mounting Options**

Applications for individuals, epaulets, vehicles, bikes, ATVs, snowmobiles, canines, turnout gear, medical bags, dashboards, windows, belts, hard hats, soft caps, cones, head gear, traffic signs, boats, tree stands, safety vests,

#### **Stealth Work Light Feature**

Single red LED work light for low light environments.



"All officers need this!"



Joe K.

Piece of Equipment" Eddie M.

"Awesome product"

## Elite Devices











GA-ELT-WBY White/Blue & Yellow







## Law Enforcement Devices





One of our core markets is devoted to our brothers and sisters risking their lives as law enforcement officers. With them and their safety in mind, we designed the most versatile and highest performing law enforcement safety light offered on the market today. The Elite Series Law Enforcement models boasts white, red, and blue high-powered LEDs, a red low light work light, enhanced hands-free white work lights, and independent light controls on the front and back which allows different lighting patterns for any situation. Add in waterproof casing as well as a variety of interchangeable mounting options and you have a safety device that truly stands by itself.



**GA-ELT-IR** All Infrared

Eighteen (18) 940 nanometer infrared LEDs

2 second button hold to a