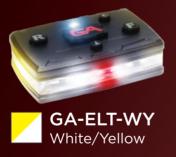

safety lights are trusted by thousands of people across the world to help keep them safe. Each device is engineered using the highest-grade components to ensure durability, cutting-edge functionality, and unparalleled versatility for any situation.

What Others Are Saying...



Trent S.



### **Numerous Mounting Options**

Applications for individuals, epaulets, vehicles, bikes, ATVs, snowmobiles, canines, turnout gear, medical bags, dashboards, windows, belts, hard hats, soft caps, cones, head gear, traffic signs, boats, tree stands, safety vests,

#### **Stealth Work Light Feature**

Single red LED work light for low light environments.



"All officers need this!"



Joe K.

Piece of Equipment" Eddie M.

"Awesome product"

## Elite Devices











GA-ELT-WBY White/Blue & Yellow







## Law Enforcement Devices





One of our core markets is devoted to our brothers and sisters risking their lives as law enforcement officers. With them and their safety in mind, we designed the most versatile and highest performing law enforcement safety light offered on the market today. The Elite Series Law Enforcement models boasts white, red, and blue high-powered LEDs, a red low light work light, enhanced hands-free white work lights, and independent light controls on the front and back which allows different lighting patterns for any situation. Add in waterproof casing as well as a variety of interchangeable mounting options and you have a safety device that truly stands by itself.



**GA-ELT-IR** All Infrared

Eighteen (18) 940 nanometer infrared LEDs

2 second button hold to