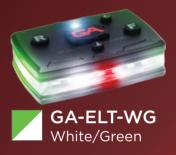

le safety lights are trusted by thousands of people across the world to help keep them safe. Each device is engineered using the highest-grade components to ensure durability, cutting-edge functionality, and unparalleled versatility for any situation.

What Others Are Saying...



Trent S.



### **Numerous Mounting Options**

Applications for individuals, epaulets, vehicles, bikes, ATVs, snowmobiles, canines, turnout gear, medical bags, dashboards, windows, belts, hard hats, soft caps, cones, head gear, traffic signs, boats, tree stands, safety vests,

#### **Stealth Work Light Feature**

Single red LED work light for low light environments.



"All officers need this!"



Joe K.

Piece of Equipment" Eddie M.

"Awesome product"

## Elite Devices











GA-ELT-WBY White/Blue & Yellow







## Law Enforcement Devices





One of our core markets is devoted to our brothers and sisters risking their lives as law enforcement officers. With them and their safety in mind, we designed the most versatile and highest performing law enforcement safety light offered on the market today. The Elite Series Law Enforcement models boasts white, red, and blue high-powered LEDs, a red low light work light, enhanced hands-free white work lights, and independent light controls on the front and back which allows different lighting patterns for any situation. Add in waterproof casing as well as a variety of interchangeable mounting options and you have a safety device that truly stands by itself.



**GA-ELT-IR** All Infrared

Eighteen (18) 940 nanometer infrared LEDs

2 second button hold