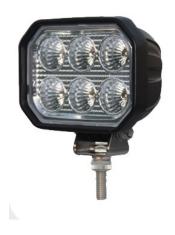

# OzLED

SKU:B6V35WF

# **Base6 V35 Sniper Series**

### **Features**

The V35 Series with waterproof switch and handle. Aluminium housing, poly carbonate lens, stainless steel mounting hardware.