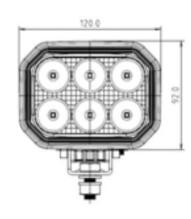

## **Specification**

| Input Voltage        | 9-32VDC                           |
|----------------------|-----------------------------------|
| LEDs                 | 6x 5W                             |
| Current Draw         | 1.9A @ 12V                        |
| Operating Temp       | -40°C - 50°C                      |
| IP Rating            | IP68                              |
| Beam Angle           | Flood (B6V35WF) or Spot (B6V35WS) |
| Luminous Flux Rating | 3000lm                            |
| Weight               | 0.90                              |