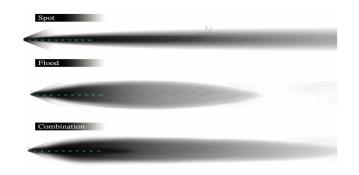

#### **BEAM PATTERNS.**

The P7 Driving Light is perfect for on road use. The light provides both spot, combo and flood beam capabilities, making it easy to see what is ahead while driving. Additionally, the light is very bright and makes it easy to see in low light conditions.