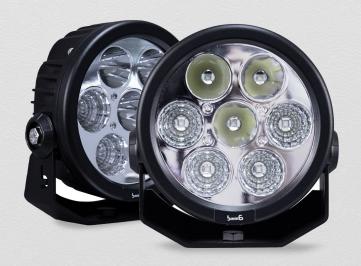

# P7 SERIES 6" DRIVING LIGHTS

**SKU: B6P710W** 

## TRUSTED ON THE FRONTLINE.

This premium quality LED light features genuine CREE LED chips for incredible brightness, and tough polycarbonate lenses that can withstand even the roughest conditions. Plus, the heavy duty powder coated aluminium housing ensures excellent durability. And for extra convenience, this light utilizes a Deutsch connector. Finally, PWM thermal and power management keep your light running at peak performance.

### ITS IN THE DETAILS.

The Base6 P7 is an all-round LED Driving Light capable in any environment. Robust and compact, the P7 is a meduim to high output driving light designed for practical fleet use.

Available in Flood, Spot or Combo veriations, the P7 Series can be adjusted to suit any fleet. Also available are upgraded heavy duty brackets for Emergency fleets where consistant impacts may occur.