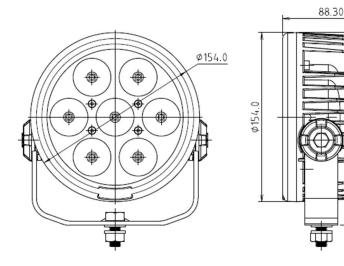

# **TECHNICAL INFO.**

POWER DRAW
LED CHIPS
WORKING TEMP
VIBRATION (G)
IP RATING
WARRANTY
1 LUX DISTANCE
INPUT VOLTAGE
CHIP LIFESPAN
LUMENS
COLOUR

3A @ 12V DC Each 10w CREE -40c to +65c 8.6 IP68 5 Years 750m @ 1LUX Each (Spot) 11-30V DC LM-80 50,000 Hours 6,300lm (Effective)