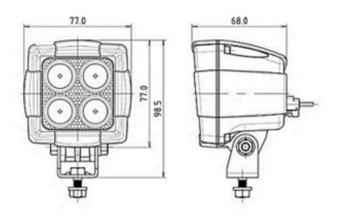

## **Specification**

| Input Voltage        | 9-32VDC       |
|----------------------|---------------|
| LEDs                 | 4x 5 Watt LED |
| Current Draw         | 1.28A @ 12V   |
| Operating Temp       | -40°C - 50°C  |
| IP Rating            | IP68          |
| Beam Angle           | Flood / Spot  |
| Luminous Flux Rating | 1800lm        |
| Weight               | 0.255         |