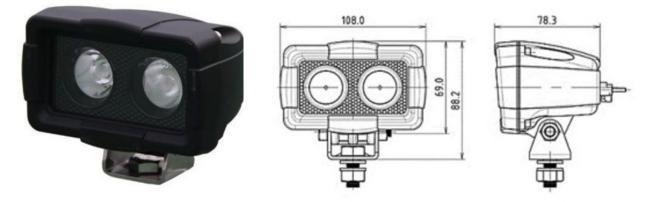

## **Base6 Twin Shot LED Work Light**

## **Specification**

| Input Voltage        | 9-32VDC      |
|----------------------|--------------|
| LEDs                 | 2x 10W       |
| Current Draw         | .8A @ 12V    |
| Operating Temp       | -40°C - 50°C |
| IP Rating            | IP68         |
| Beam Angle           | Flood / Spot |
| Luminous Flux Rating | 1800lm       |
| Weight               | 0.445        |

## **SKU Part Numbers**

| B6K210WF  | - Flood        |
|-----------|----------------|
| B6K210WS  | - Spot         |
| B6K210WMF | - Marine Flood |
| B6K210WMS | - Marine Spot  |