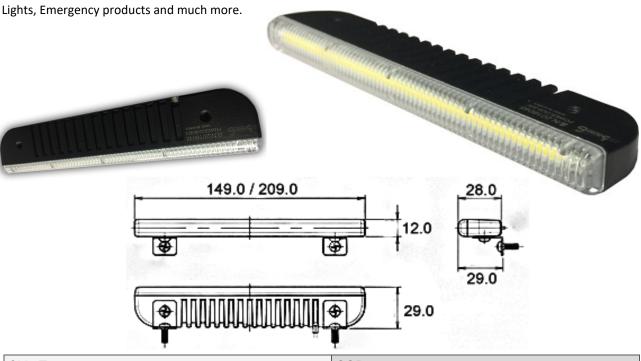

## **BASE6 DRL (DAYTIME RUNNING LIGHT)**

The Base6 Daytime Running Lights units are a small versatile light that can be mounted in places where most others cannot. It is very slim and has a fantastic light output. Stainless steel mounting brackets and screws are included in the package. Pulse width modulation (PWM) is a trait of a quality work light. The circuitry switches the LED's on and off at a rate much higher than the human eye can observe. This cycling ensures each chip is working to it's optimum. The benefit is the Light output is the highest possible, whilst running cooler and using less power. Base 6 have built a reputation for producing high quality LED products that will stand the test of time. The use of quality materials, excellent R & D, attention to detail and quality assurance ensure your investment will provide years of trouble free use. We back this with a 5 year warranty for your piece of mind. The range includes Lightbars, Driving

| Chip Type           | СОВ                                              |
|---------------------|--------------------------------------------------|
| Dimming Feature     | Yes                                              |
| Voltage             | 9-32VDC                                          |
| Current Draw        | 6 Inch 0.4 amps @ 12.5V, 8 Inch 0.7 amps @ 12.5V |
| Length              | 6 inch, 8 inch                                   |
| IP Rating           | IP68                                             |
| Working Temperature | -40°C to 50°C                                    |
| Vibration (G)       | 8.6                                              |