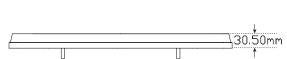

• 5 Year Warranty

**Function** Stop/Tail/Indicator/Reverse/Reflector

**Size** 387mm x 105mm x 30.5mm

**Voltage** 12-24 Multivolt

LED Qty 66
Cable 40cm
Lens PMMA
Base ABS

 Draw
 Stop
 Tail
 Ind
 Rev

 @13.8V
 0.16A
 0.33A
 0.12A
 0.23A