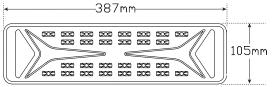

• 5 Year Warranty

**Function** Stop/Tail/Indicator/Reverse/Reflector

**Size** 387mm x 105mm x 30.5mm

**Voltage** 12-24 Multivolt

LED Qty 66
Cable 40cm
Lens PMMA
Base ABS

 Draw
 Stop
 Tail
 Ind
 Rev

 @13.8V
 0.16A
 0.33A
 0.12A
 0.23A