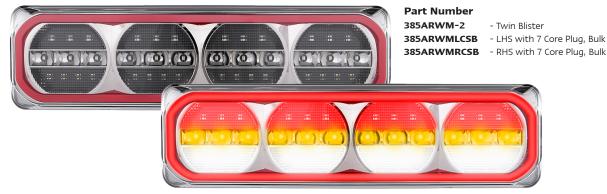

## **385 Series Rear Combination Lamp**

Approved

100% Water Proof

**5 Year** Warranty

• Sequential Indicator

Diffused Tail Function

• ECE Australian Road Approved

• IP67 Rated

• 5 Year Warranty

**Function** Stop/Tail/Indicator/Reverse **Size** 387mm x 105mm x 30.5mm

**Voltage** 12-24 Multivolt

**LED Qty** 96 - ARR, 112 - ARW

Cable 40cm Lens PMMA Base ABS

 Draw
 Stop
 Tail
 Ind
 Rev