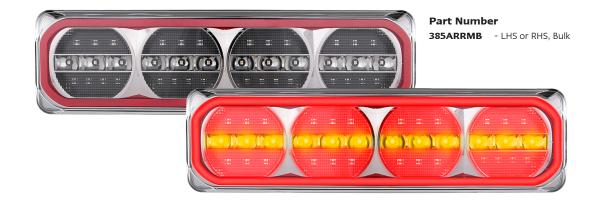

## **385 Series Rear Combination Lamp**

Approved

100% Water Proof

**5 Year** Warranty

• Sequential Indicator

Diffused Tail Function

• ECE Australian Road Approved

• IP67 Rated

• 5 Year Warranty

**Function** Stop/Tail/Indicator/Reverse **Size** 387mm x 105mm x 30.5mm

**Voltage** 12-24 Multivolt

**LED Qty** 96 - ARR, 112 - ARW

Cable 40cm Lens PMMA Base ABS

 Draw
 Stop
 Tail
 Ind
 Rev