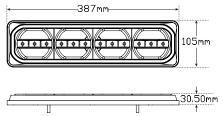

• 5 Year Warranty

**Function** Stop/Tail/Indicator/Reverse **Size** 387mm x 105mm x 30.5mm

**Voltage** 12-24 Multivolt

**LED Qty** 96 - ARR, 112 - ARW

Cable 40cm Lens PMMA Base ABS

 Draw
 Stop
 Tail
 Ind
 Rev