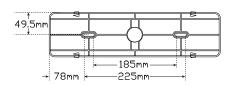

## **Fitting Instructions**

Separate the base plate from the lamp and horizontally mount, onto a flat surface using screws provided, ensuring correct side is facing outwards. Run wire through hole in fixing surface then re-align the lamp and clip into the mounting base using light pressure to ensure it sits in place correctly. Please refer to ADR 13/00 for mounting instructions.