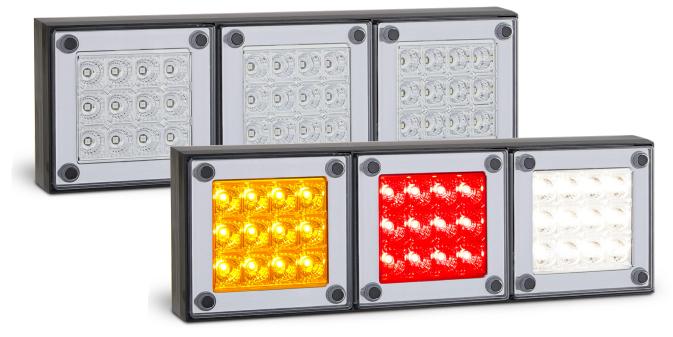

## **280 Tinted Series Rear Combination Lamp**

**ECE** Approved

100% Waterproof

5 Year Warranty

Mini Jumbo Design

• Includes Red Reflector

• ECE Road Approved

• IP67 Rated

• 5 Year Warranty

**Function** Stop/Tail/Indicator/Reverse Size 282mm x 95mm x 28mm

**Voltage** Multivolt 12-24V

LED Qty 36

**Cable** 1.2m cable

DrawStopTailIndRev@13.8V0.17A0.01A0.17A0.19A@28V0.10A0.01A0.09A0.11A