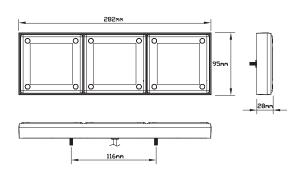

• 5 Year Warranty

**Function** Stop/Tail/Indicator/Reverse Size 282mm x 95mm x 28mm

**Voltage** Multivolt 12-24V

LED Qty 36

**Cable** 1.2m cable

DrawStopTailIndRev@13.8V0.17A0.01A0.17A0.19A@28V0.10A0.01A0.09A0.11A