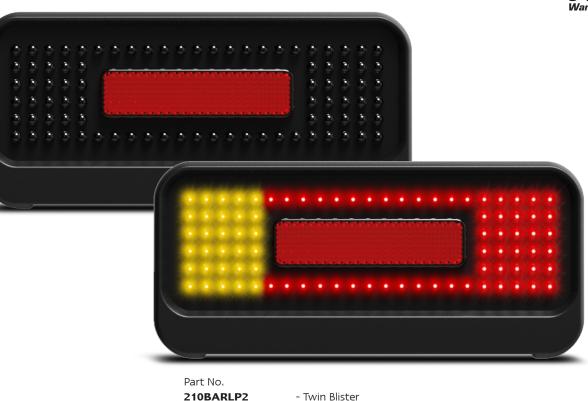

## **210 Series Rear Combination Lamp**

- Fully Sumbersible
- Inbuilt Licence Plate Lamp
- ECE Australian Road Approved
- IP68 Rated
- 12 Volt Only
- 5 Year Warranty

| Function         | Stop/Tail/Indicator/Licence/Reflector         |       |                                             |  |
|------------------|-----------------------------------------------|-------|---------------------------------------------|--|
| Size             | 210mm x 96mm x 24mm                           |       |                                             |  |
| Voltage          | 12 Volt                                       |       |                                             |  |
| LED Qty          | 26x Tail, 30x Stop, 30x Indicator, 8x Licence |       |                                             |  |
| Cable            | 400mm / 10m                                   |       |                                             |  |
| Base             | Polycarbonate                                 |       |                                             |  |
| Fittings         | Stainless Steel                               |       |                                             |  |
| Draw             | Stop                                          | Tail  | Indicator                                   |  |
| @13.5V           | 0.17A                                         | 0,09A |                                             |  |
|                  |                                               |       | 0.12A                                       |  |
| Approvals        | Functio                                       | on    | 0.12A<br>Approval No.                       |  |
| Approvals<br>ECE | <b>Functio</b><br>Stop/Ta                     |       |                                             |  |
| ••               |                                               | il    | Approval No.                                |  |
| ECE              | Stop/Ta                                       | il    | <b>Approval No.</b><br>E9*148R00/02*1184*00 |  |

- Bulk Kit

210BARLP2-10MB - Bulk Kit, 10m Cable

- Twin Blister, 10m Cable