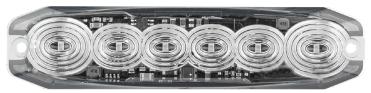

• Dual Voltage 12/24 Volt

• IP67 Rated

• 5 Year Warranty

**Function** Stop/Tail/Indicator

**Size** 131mm x 30mm x 8mm **Voltage** Dual Voltage 12/24 Volt

**LED Qty** 6 x SMD

**Cable** 250mm cable

DrawStopTailInd@13.8V0.20A0.02A0.16A@28V0.20A0.02A0.16A

**Approvals Function Approval** 

**ECE** Stop/Tail 02 R1-S1.22623

Indicator 01 2a.22623

**Lens** Polycarbonate

**Base** Aluminium

Clear Lens when Inactive

P/N 12ARM-2 - Twin Blister