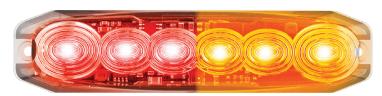

• Dual Voltage 12/24 Volt

• IP67 Rated

• 5 Year Warranty

**Function** Stop/Tail/Indicator

**Size** 131mm x 30mm x 8mm **Voltage** Dual Voltage 12/24 Volt

**LED Qty** 6 x SMD

**Cable** 250mm cable

DrawStopTailInd@13.8V0.20A0.02A0.16A@28V0.20A0.02A0.16A

**Approvals Function Approval** 

**ECE** Stop/Tail 02 R1-S1.22623

Indicator 01 2a.22623

**Lens** Polycarbonate

**Base** Aluminium

Clear Lens when Inactive

P/N 12ARM-2 - Twin Blister