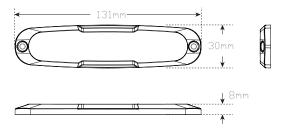

• Dual Voltage 12/24 Volt

• IP67 Rated

• 5 Year Warranty

**Function** Stop/Tail/Indicator

**Size** 131mm x 30mm x 8mm **Voltage** Dual Voltage 12/24 Volt

**LED Qty** 6 x SMD

**Cable** 250mm cable

DrawStopTailInd@13.8V0.20A0.02A0.16A@28V0.20A0.02A0.16A