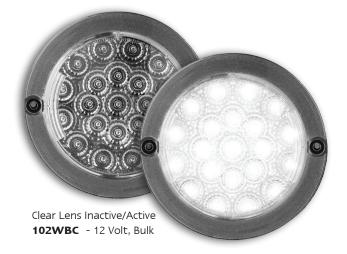

**102 Black Chrome Series** 

Low Profile Recessed Mount

Surface Mount Bases Available

• ADR Australian Road Approved

• IP67 Rated

• 12 Volt Only

• 5 Year Warranty

**Function** (Stop/Tail)/Indicator/Reverse

Size 130mm round x 12mm

**Voltage** 12 Volt

LED Qty 21

**Cable** 36cm with Spade Terminals

**Lens** Polycarbonate

 Draw
 Stop
 Tail
 Indicator
 Reverse

 @13.8V
 0.31A
 0.04A
 0.29A
 0.15A

| Approvals | Function  | Category | CRN   |
|-----------|-----------|----------|-------|
| ADR       | Stop/Tail | 49/00    | 42963 |
| ADR       | Indicator | 6/00     | 42832 |
| ADR       | Reverse   | 1/00     | 42826 |