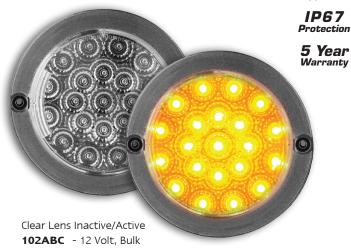

**102 Black Chrome Series** 

Low Profile Recessed Mount

Surface Mount Bases Available

• ADR Australian Road Approved

• IP67 Rated

• 12 Volt Only

• 5 Year Warranty

**Function** (Stop/Tail)/Indicator/Reverse

Size 130mm round x 12mm

**Voltage** 12 Volt

LED Qty 21

**Cable** 36cm with Spade Terminals

**Lens** Polycarbonate

 Draw
 Stop
 Tail
 Indicator
 Reverse

 @13.8V
 0.31A
 0.04A
 0.29A
 0.15A

| Approvals | Function  | Category | CRN   |
|-----------|-----------|----------|-------|
| ADR       | Stop/Tail | 49/00    | 42963 |
| ADR       | Indicator | 6/00     | 42832 |
| ADR       | Reverse   | 1/00     | 42826 |