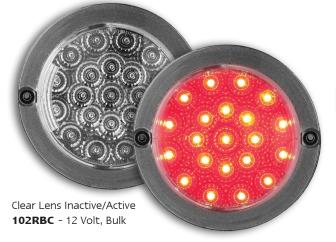

**102 Black Chrome Series** 

Low Profile Recessed Mount

Surface Mount Bases Available

• ADR Australian Road Approved

• IP67 Rated

• 12 Volt Only

• 5 Year Warranty

**Function** (Stop/Tail)/Indicator/Reverse

Size 130mm round x 12mm

**Voltage** 12 Volt

LED Qty 21

**Cable** 36cm with Spade Terminals

**Lens** Polycarbonate

 Draw
 Stop
 Tail
 Indicator
 Reverse

 @13.8V
 0.31A
 0.04A
 0.29A
 0.15A

| Approvals | Function  | Category | CRN   |
|-----------|-----------|----------|-------|
| ADR       | Stop/Tail | 49/00    | 42963 |
| ADR       | Indicator | 6/00     | 42832 |
| ADR       | Reverse   | 1/00     | 42826 |