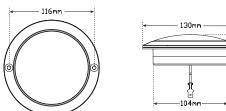

Size 130mm round x 12mm

**Voltage** 12 Volt

LED Qty 21

**Cable** 36cm with Spade Terminals

**Lens** Polycarbonate

 Draw
 Stop
 Tail
 Indicator
 Reverse

 @13.8V
 0.31A
 0.04A
 0.29A
 0.15A

| Approvals | Function  | Category | CRN   |
|-----------|-----------|----------|-------|
| ADR       | Stop/Tail | 49/00    | 42963 |
| ADR       | Indicator | 6/00     | 42832 |
| ADR       | Reverse   | 1/00     | 42826 |

## Fitting Instructions

Fit into cutout (cutout 104mm round) using stick on gasket between lamp and fitting surface, run wires at back. Please refer to ADR 13/00 for mounting instructions.