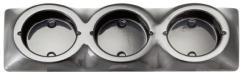

**102 Black Chrome Series** 

Low Profile Recessed Mount

Surface Mount Bases Available

• ADR Australian Road Approved

• IP67 Rated

• 12 Volt Only

• 5 Year Warranty

**Function** (Stop/Tail)/Indicator/Reverse

Size 130mm round x 12mm

**Voltage** 12 Volt

LED Qty 21

**Cable** 36cm with Spade Terminals

**Lens** Polycarbonate

 Draw
 Stop
 Tail
 Indicator
 Reverse

 @13.8V
 0.31A
 0.04A
 0.29A
 0.15A

| Approvals | Function  | Category | CRN   |
|-----------|-----------|----------|-------|
| ADR       | Stop/Tail | 49/00    | 42963 |
| ADR       | Indicator | 6/00     | 42832 |
| ADR       | Reverse   | 1/00     | 42826 |





Triple Black Chrome Bracket **102B3C** - Bulk









ADR

9 335962 102617





## Fitting Instructions

Fit into cutout (cutout 104mm round) using stick on gasket between lamp and fitting surface, run wires at back. Please refer to ADR 13/00 for mounting instructions.