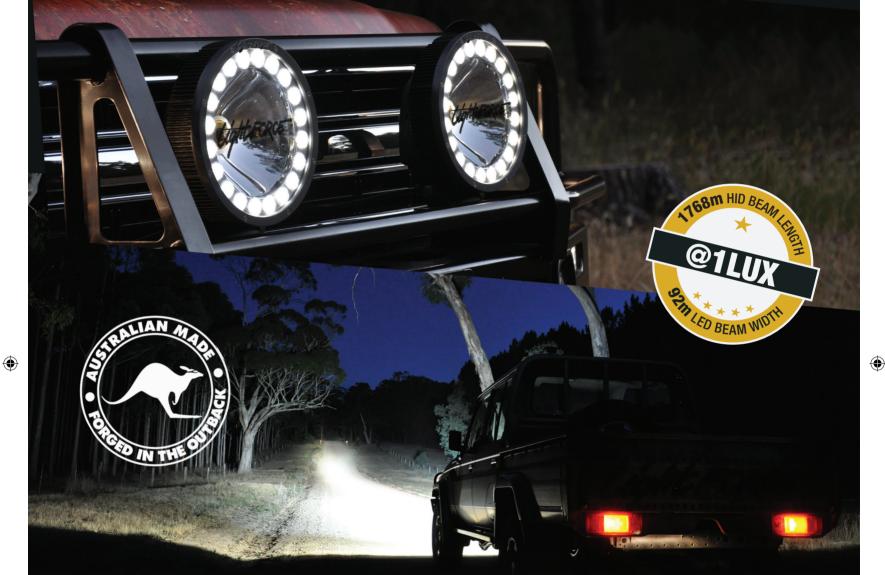

## LIGHTFORCE DL230 HTX

The all new Australian made compact DL230 HTX is the ultimate fusion of HID and LED technology, providing the instant flood of LED combined with the unmatched long-distance of HID, eliminating the need for additional spotlights and bars beyond one set of HTX.

### FEATURES:

- 70W HID bulb within 170mm reflector
- 20 x Lumiled LEDs providing flood beam pattern
- Lightweight glass filled nylon composite housing
- 6063 extruded aluminium for optimum heat dissipation
- IP69k rated to protect against moisture / contaminant ingress
- UV stable hard coated impact resistant polycarbonate lens
- Stainless steel hardware
- Independently switched three mode operation for complete control
  - LED for instant wide beam
  - HID for long distance
  - Combine the two for ultimate visibility
- High current waterproof connector
- Genuine Gore<sup>®</sup> waterproof membrane with mechanical seal
- Over, under and reverse voltage protection
- Thermal overload protection
- 3 year warranty