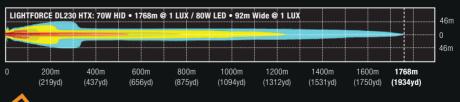

### SPECIFICATIONS:

- LED power: 80W
- HID power: 70W
- Effective lumens: 8400
- Input voltage range: 10-16V DC
- Current draw: 11Amps @ 13.2V
- LED colour temperature: 5000K
- Matched HID colour temperature
- Input cable length: 450mm (17.71")
- Operating temperature: -40°C to 60°C
- Weight including bracket: 2.3kg (5.07lbs)