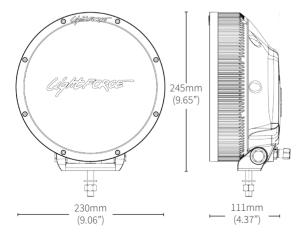

### DIMENSIONS:

### SPECIFICATIONS:

- LED power: 80W
- HID power: 70W
- Effective lumens: 8400
- Input voltage range: 10-16V DC
- Current draw: 11Amps @ 13.2V
- LED colour temperature: 5000K
- Matched HID colour temperature
- Input cable length: 450mm (17.71")
- Operating temperature: -40°C to 60°C
- Weight including bracket: 2.3kg (5.07lbs)