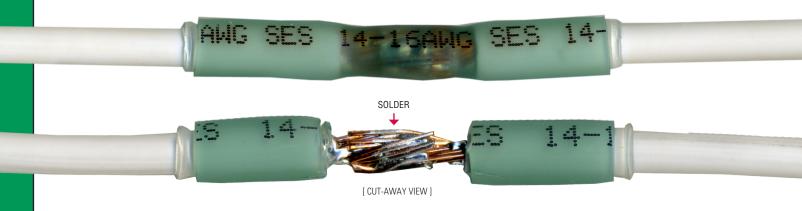

## SEALED SOLDER CONNECTORS

Sealed Solder Connectors are the clear choice of professionals who demand a superior electrical connection. Sealed Solder Connectors provide a high quality, sealed solder connection that takes the guesswork out of soldering. DON'T SETTLE FOR THE AVERAGE CONNECTOR ...

## **Features and Benefits**

- Translucent, adhesive-lined polyolefin tubing allows visual inspection, prevents wire corrosion, and provides a waterproof seal.
- Easy installation with pre-measured solder takes the guesswork out of the soldering process.
- A soldered electrical connection provides superior current flow and tensile strength.
- Color-coded tubing with wire gauge imprint provides easy identification of the correct part for the job.