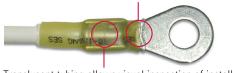

#### PROBLEMS:

Corrosion on wire causes voltage drop.

Cannot see whether terminal is properly installed.

Wire pulled loose due to strain or vibration.

Standard terminal thickness (Red & Blue)

### **SOLUTIONS:**

Adhesive-lined tubing prevents corrosion on the wire.

Translucent tubing allows visual inspection of installation.

Greater material thickness of terminal bare part - 25% more copper