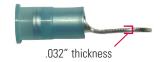

#### PROBLEMS:

Corrosion on wire causes voltage drop.

Cannot see whether terminal is properly installed.

Wire pulled loose due to strain or vibration.

Standard terminal thickness (Red & Blue)

### **SOLUTIONS:**

Adhesive-lined tubing prevents corrosion on the wire.

Translucent tubing allows visual inspection of installation.

Greater material thickness of terminal bare part - 25% more copper