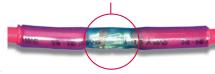

### **SOLUTIONS:**

Adhesive-lined tubing prevents corrosion on the wire.

Translucent tubing allows visual inspection of installation.

Greater material thickness of terminal bare part - 25% more copper