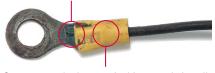

#### PROBLEMS:

Corrosion on wire causes voltage drop.

Cannot see whether terminal is properly installed.

Wire pulled loose due to strain or vibration.

Standard terminal thickness (Red & Blue)

### **SOLUTIONS:**

Adhesive-lined tubing prevents corrosion on the wire.

Translucent tubing allows visual inspection of installation.

Greater material thickness of terminal bare part - 25% more copper