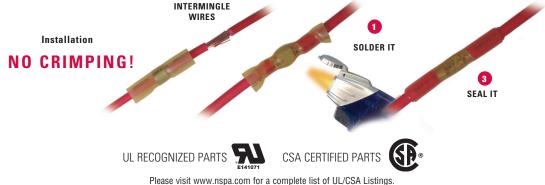

## SEALED SOLDER CONNECTORS

Sealed Solder Connectors are the clear choice of professionals who demand a superior electrical connection. Sealed Solder Connectors provide a high quality, sealed solder connection that takes the guesswork out of soldering. DON'T SETTLE FOR THE AVERAGE CONNECTOR ...

## **Features and Benefits**

- Translucent, adhesive-lined polyolefin tubing allows visual inspection, prevents wire corrosion, and provides a waterproof seal.
- Easy installation with pre-measured solder takes the guesswork out of the soldering process.
- A soldered electrical connection provides superior current flow and tensile strength.
- Color-coded tubing with wire gauge imprint provides easy identification of the correct part for the job.