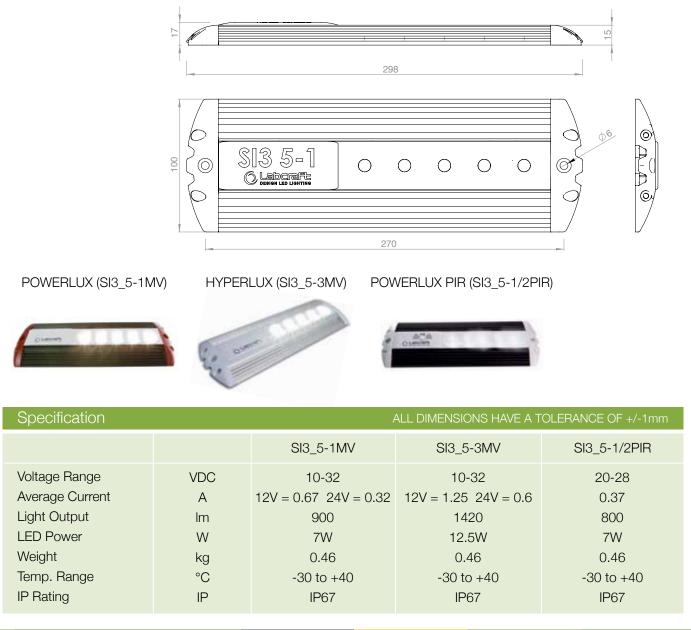

## O POWERLUX™ / HYPERLUX (SI3)

- O Choice of 2 lighting levels; 900 & 1420 lumens
- O Multi-voltage (10-32V)
- O Waterproof to IP67
- O PIR option (24V Powerlux only 800 lumens)
- O E-type approved

Internal View

Labcraft

- Multi-voltage (10-32V) Engineered to suit a broad range of vehicles and their voltages, the circuitry can withstand changes in voltage and will provide a constant light output.
- Waterproof to IP67 Both units are suitable for installation in a variety of environments, including refrigerated vehicles.
- PIR option The PIR Powerlux (SI3\_5-1/2PIR) is available in a 24VDC version. It senses movement and will turn off after 5 mins, ensuring that energy isn't wasted and therefore increasing battery life.