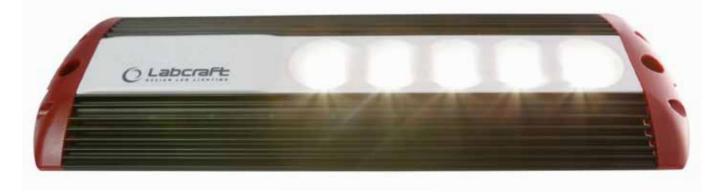

## O POWERLUX™ / HYPERLUX (SI3)

- O Choice of 2 lighting levels; 900 & 1420 lumens
- O Multi-voltage (10-32V)
- O Waterproof to IP67
- O PIR option (24V Powerlux only 800 lumens)
- O E-type approved

Internal View

See technical specs overleaf >>>

Labcraft Ltd: Thunderley Barns, Thaxted Road, Wimbish, Essex, CB10 2UT T: +44 (0)1799 513434 F: +44 (0)1799 513437 E: sales@labcraft.co.uk w: www.labcraft.co.uk

C Long life, high intensity Cree LEDs - This technology produces a clean white light and creates a safe working environment. The Powerlux will comfortably provide you with over 20 Lux - the minimum suggested level for lighting in the work place.