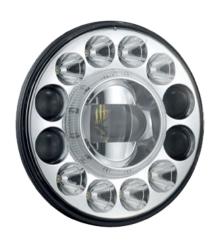

## White Vision LHL180 7" LED Headlight Insert

This LED headlight features cutting edge technology and advanced optics to provide a fully functional LED headlight with ADR compliant high beam, low beam and parking light for right hand driving applications. Designed for heavy duty and high reliability installations, the LHL180 emits superior light output with ultra high clarity enhancing visibility while on the road. Using enhanced beam technology, the LHL180 will perform to the standards of conventional lighting with greater reliability while drawing less current from vehicle systems. Specially made for direct replacement the LHL180 will seamlessly fit most retrofit applications with ease. Suited to OE and commercial applications.

## **Features**

- Cutting edge LEDs and optics
- Approved LED High and LED Low Beam with LED Park
- Built for heavy duty use
- Retro fits all conventional 7" Head lamps
- ADR Compliant