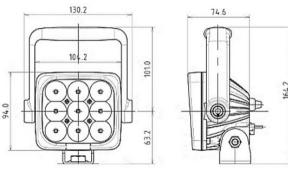

| 9x 5Watt                                |
| Current Draw                       | 1.55A @ 12V                             |
| Max Power                          | 45Watt                                  |
| IP Rating                          | IP68                                    |
| •                                  |                                         |
| Beam Angle                         | Spot, Flood, Combo (Handle Switch Only) |
| Beam Angle<br>Luminous Flux Rating |                                         |

## Variant SKU Part Numbers

| B6V95WF   | - Flood               |
|-----------|-----------------------|
| B6V95WHSF | - Handle Switch Flood |
| B6V95WS   | - Spot                |
| B6V95WHSS | - Handle Switch Spot  |
| B6V95WHSC | - Handle Switch Combo |



Pictured above is the Handle and Switch measurements

#### **Product Features**

The V9 Series with waterproof switch and handle. Aluminium housing, poly carbonate lens, stainless steel mounting hardware.

#### OPTIONAL MAGNETIC BASE AVAILABLE.

Applications – Work sites, 4WD, mine sites, road works, camping.



Sase6