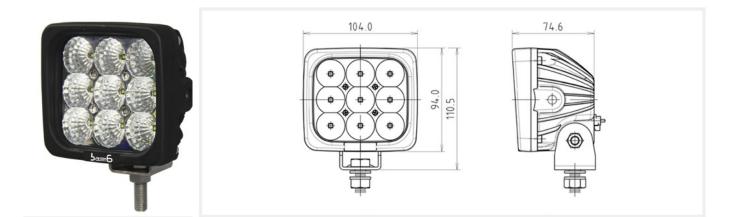

# Mini Beast Work Light / Driving Light

SKU: B6V95W

### Specification

| Input Voltage                      | 11-32 VDC                               |
|------------------------------------|-----------------------------------------|
| LEDs Per Unit                      | 9x 5Watt                                |
| Current Draw                       | 1.55A @ 12V                             |
| Max Power                          | 45Watt                                  |
| IP Rating                          | IP68                                    |
| •                                  |                                         |
| Beam Angle                         | Spot, Flood, Combo (Handle Switch Only) |
| Beam Angle<br>Luminous Flux Rating |                                         |

#### **Product Features**

The V9 Series with waterproof switch and handle. Aluminium housing, poly carbonate lens, stainless steel mounting hardware.