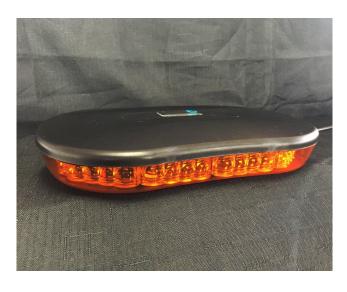

## **Amber Warning Lamp LED**

### **Features**

- Super low profile reducing wind drag and noise.
- Long life LEDs rated to 100,000 hours of reliable operation.
- ECE R65 Class 1 EMC R10/SAE J84
- Reverse polarity protection.
- Weather protected with an IP rating of IP67 and vibration resistant.
- Solid Housing for added protection.
- Features a Cig Plug for user friendly operation.