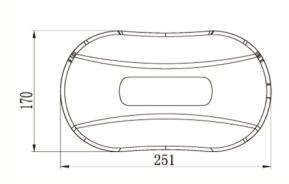

### **Specification**

| Input Voltage    | 12-24VDC                               |
|------------------|----------------------------------------|
| Current Draw Max | 1.15A@12VDC                            |
| Operating Temp   | -15°C to 60°C                          |
| Mounting         | Magnetic, Stud, Bracket (All Included) |
| Flash Pattern    | 20 Flash Patterns                      |
| LED Type         | 40x 0.5W LED Amber                     |