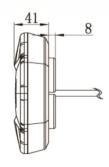

### **Specification**

| Input Voltage    | 12-24VDC                               |
|------------------|----------------------------------------|
| Current Draw Max | 1.15A@12VDC                            |
| Operating Temp   | -15°C to 60°C                          |
| Mounting         | Magnetic, Stud, Bracket (All Included) |
| Flash Pattern    | 20 Flash Patterns                      |
| LED Type         | 40x 0.5W LED Amber                     |