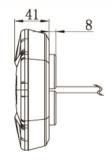

### **Specification**

| Input Voltage    | 12-24VDC                               |
|------------------|----------------------------------------|
| Current Draw Max | 1.15A@12VDC                            |
| Operating Temp   | -15°C to 60°C                          |
| Mounting         | Magnetic, Stud, Bracket (All Included) |
| Flash Pattern    | 20 Flash Patterns                      |
| LED Type         | 40x 0.5W LED Amber                     |