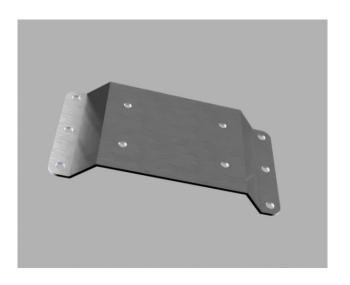

16 | Single (Alternating)                           |
| 7  | Ten                        | 17 | Ten (Alternating)                              |
| 8  | Single Ten                 | 18 | Double (Alternating, Slow-Fast)                |
| 9  | Strobe Single              | 19 | Quad (Alternating, Slow-Fast)                  |
| 10 | Rotate                     | 20 | Combination of (3 - 14)                        |

### For hardwire application:

Touch the yellow wire to the positive to change to next flash pattern. If you have 2 Microbars set to the same pattern, connect the yellow wires together to synchronise the lights.

Cig Plug style:

1st Switch - on/off

2nd Switch - Pattern change





# Ozled

SKU:B6MBAKM

## **Amber Warning Lamp LED**



• Optional Extra B6BBCONMB mounting bracket