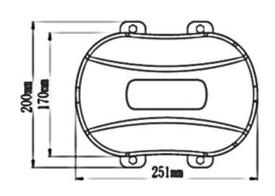

### **Specification**

| Input Voltage    | 12-24VDC                               |
|------------------|----------------------------------------|
| Current Draw Max | 1.15A@12VDC                            |
| Operating Temp   | -15°C to 60°C                          |
| Mounting         | Magnetic, Stud, Bracket (All Included) |
| Flash Pattern    | 20 Flash Patterns                      |
| LED Type         | 40x 0.5W LED Amber                     |