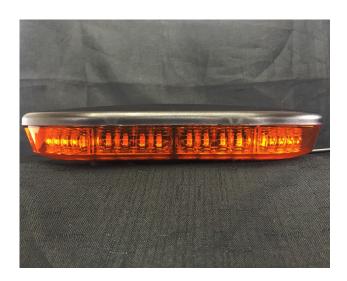

## OzLED

SKU:B6MBAKM

## **Amber Warning Lamp LED**

### **Features**

- Super low profile reducing wind drag and noise.
- Long life LEDs rated to 100,000 hours of reliable operation.
- ECE R65 Class 1 EMC R10/SAE J84
- Reverse polarity protection.
- Weather protected with an IP rating of IP67 and vibration resistant.
- Solid Housing for added protection.
- Features a Cig Plug for user friendly operation.