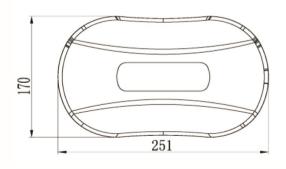

### **Specification**

| Input Voltage    | 12-24VDC                               |
|------------------|----------------------------------------|
| Current Draw Max | 1.15A@12VDC                            |
| Operating Temp   | -15°C to 60°C                          |
| Mounting         | Magnetic, Stud, Bracket (All Included) |
| Flash Pattern    | 20 Flash Patterns                      |
| LED Type         | 40x 0.5W LED Amber                     |