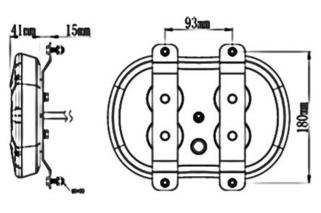

### **Specification**

| Input Voltage    | 12-24VDC                               |
|------------------|----------------------------------------|
| Current Draw Max | 1.15A@12VDC                            |
| Operating Temp   | -15°C to 60°C                          |
| Mounting         | Magnetic, Stud, Bracket (All Included) |
| Flash Pattern    | 20 Flash Patterns                      |
| LED Type         | 40x 0.5W LED Amber                     |