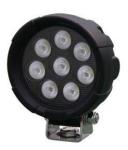

## Features

- 5 watt genuine CREE LED chips
- Polycarbonate lenses
- Heavy Duty powder coated aluminium housings
- Deutsch Connector
- PWM Thermal and power management

| Mount               | Standard Mount, U Mount (Handle with Switch) |
|---------------------|----------------------------------------------|
| Lumen Output        | 3,200                                        |
| Voltage             | 9-32VDC                                      |
| Current Draw        | 1.35 A @ 12v                                 |
| Number of LEDs      | 8                                            |
| Beam Angle          | Flood, Spot                                  |
| LED Wattage         | 5 watt                                       |
| IP Rating           | 68                                           |
| Working Temperature | -40°C to 50°C                                |
| Vibration (G)       | 8.6                                          |