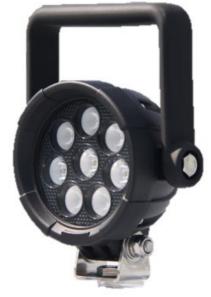

## Features

- 5 watt genuine CREE LED chips
- Polycarbonate lenses
- Heavy Duty powder coated aluminium housings
- Deutsch Connector
- PWM Thermal and power management

| Mount               | Standard Mount, U Mount (Handle with Switch) |
|---------------------|----------------------------------------------|
| Lumen Output        | 3,200                                        |
| Voltage             | 9-32VDC                                      |
| Current Draw        | 1.35 A @ 12v                                 |
| Number of LEDs      | 8                                            |
| Beam Angle          | Flood, Spot                                  |
| LED Wattage         | 5 watt                                       |
| IP Rating           | 68                                           |
| Working Temperature | -40°C to 50°C                                |
| Vibration (G)       | 8.6                                          |