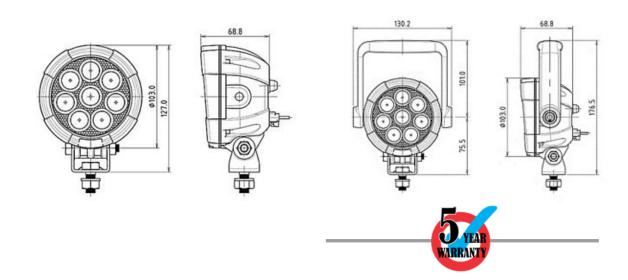

## sku:B6k85W K8 Sniper Work Light

**Photometric Diagrams** 

The Sniper K8 is available in Spot or Flood Pattern. Base 6 have build a reputation for producing high quality LED products that will stand the test of time. The use of quality materials, excellent R & D, attention to detail and quality assurance ensure your investment will provide years of trouble free use. We back this with a 5 year warranty for your piece of mind. The range includes Lightbars, Driving Lights, Emergency products and much more.