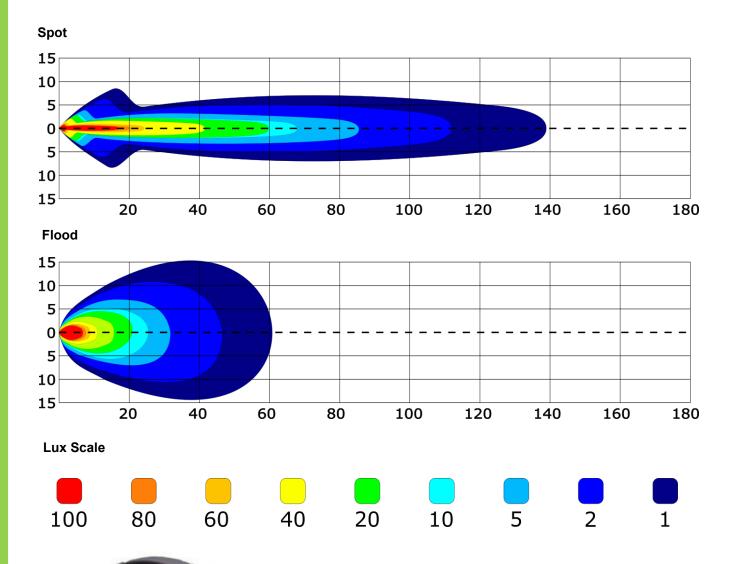

## sku:B6k85W K8 Sniper Work Light

**Photometric Diagrams** 

The Sniper K8 is available in Spot or Flood Pattern. Base 6 have build a reputation for producing high quality LED products that will stand the test of time. The use of quality materials, excellent R & D, attention to detail and quality assurance ensure your investment will provide years of trouble free use. We back this with a 5 year warranty for your piece of mind. The range includes Lightbars, Driving Lights, Emergency products and much more.