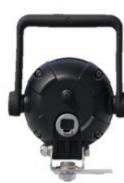

## Features

- 5 watt genuine CREE LED chips
- Polycarbonate lenses
- Heavy Duty powder coated aluminium housings
- Deutsch Connector
- PWM Thermal and power management

| Mount               | Standard Mount, U Mount (Handle with Switch) |
|---------------------|----------------------------------------------|
| Lumen Output        | 3,200                                        |
| Voltage             | 9-32VDC                                      |
| Current Draw        | 1.35 A @ 12v                                 |
| Number of LEDs      | 8                                            |
| Beam Angle          | Flood, Spot                                  |
| LED Wattage         | 5 watt                                       |
| IP Rating           | 68                                           |
| Working Temperature | -40°C to 50°C                                |
| Vibration (G)       | 8.6                                          |