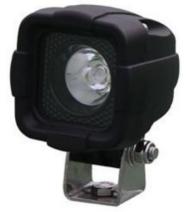

## Base6 Single Shot LED Work Light

## Features

The Single Shot work light has an aluminium housing, poly carbonate lens and stainless steel mounting hardware.

Also available in the marine series featuring a marine specific coating to reduce the risk of rusting and water ingress