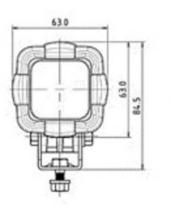

## Specification

| Input Voltage        | 9-32VDC      |
|----------------------|--------------|
| LEDs                 | 10W          |
| Current Draw         | .4A @ 12V    |
| Operating Temp       | -40°C - 50°C |
| IP Rating            | IP68         |
| Beam Angle           | Flood / Spot |
| Luminous Flux Rating | 900lm        |
| Weight               | 0.255        |