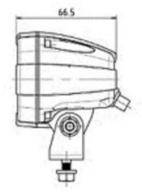

## Specification

| Input Voltage        | 9-32VDC      |
|----------------------|--------------|
| LEDs                 | 10W          |
| Current Draw         | .4A @ 12V    |
| Operating Temp       | -40°C - 50°C |
| IP Rating            | IP68         |
| Beam Angle           | Flood / Spot |
| Luminous Flux Rating | 900lm        |
| Weight               | 0.255        |