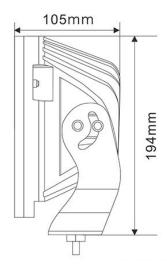

## 7" Base6 Bluey Driving Light

| Input Voltage        | 9 - 32VDC                      |
|----------------------|--------------------------------|
| Output Wattage       | 90W                            |
| Current Draw         | 6.3A @ 12V                     |
| Operating Temp       | -40°C to +65°C                 |
| IP Rating            | IP68                           |
| Beam Angle           | Spot with Combo Cover included |
| Luminous Flux Rating | 7,200lm                        |
| Life Span (hr)       | 50,000hrs Runtime              |
| Weight               | 2.6 kgs                        |
| Vibration (G)        | 8.6                            |