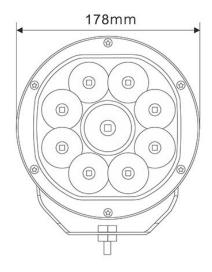

## 7" Base6 Bluey Driving Light

| Input Voltage        | 9 - 32VDC                      |
|----------------------|--------------------------------|
| Output Wattage       | 90W                            |
| Current Draw         | 6.3A @ 12V                     |
| Operating Temp       | -40°C to +65°C                 |
| IP Rating            | IP68                           |
| Beam Angle           | Spot with Combo Cover included |
| Luminous Flux Rating | 7,200lm                        |
| Life Span (hr)       | 50,000hrs Runtime              |
| Weight               | 2.6 kgs                        |
| Vibration (G)        | 8.6                            |