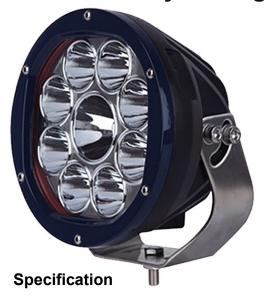

## 7" Base6 Bluey Driving Light

| Input Voltage        | 9 - 32VDC                      |
|----------------------|--------------------------------|
| Output Wattage       | 90W                            |
| Current Draw         | 6.3A @ 12V                     |
| Operating Temp       | -40°C to +65°C                 |
| IP Rating            | IP68                           |
| Beam Angle           | Spot with Combo Cover included |
| Luminous Flux Rating | 7,200lm                        |
| Life Span (hr)       | 50,000hrs Runtime              |
| Weight               | 2.6 kgs                        |
| Vibration (G)        | 8.6                            |

#### Features:

- Polycarbonate lense and cover
- Light weight, Heavy Duty die-cast aluminium housings.
- Low current draw.